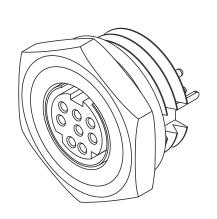

#### **FEATURES**

- panel mount
- locking nut
- plastic bushing

## **MECHANICAL DRAWINGS**

units: mm[inches]

TOLERANCE: ±0.2mm

MATERIAL **PLATING** earth terminal brass tin terminal contacts (1~8) phosphor bronze silver housing PBT

MD-40CV

MD-50CV