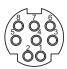

## **MECHANICAL DRAWINGS**

units: mm[inches]

TOLERANCE: ±0.2mm

MATERIAL **PLATING** earth terminal brass tin terminal contacts (1~8) phosphor bronze silver housing PBT

MD-40CV

MD-50CV

### MD-80CV