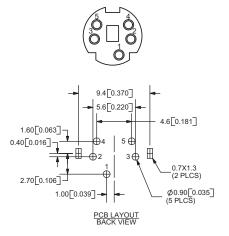

| 30     | mΩ         |
| insulation resistance | at 250 Vdc              | 50    |           |        | МΩ         |
| voltage withstand     | for 1 minute            |       |           | 250    | Vac        |
| insertion force       |                         | 1     |           | 4.5    | kg         |
| withdrawl force       |                         | 0.8   |           | 3      | kg         |
| operating temperature |                         | -40   |           | 85     | °C         |
| life                  |                         | 1,000 |           | cycles |            |

## **MECHANICAL DRAWINGS**

units: mm[inches]

TOLERANCE: ±0.2mm



MATERIAL **PLATING** earth terminal brass tin terminal contacts (1~8) phosphor bronze silver housing PBT











MD-40CV



MD-50CV



#### MD-60CV





### MD-80CV





### **REVISION HISTORY**

| rev. | description          | date       |  |
|------|----------------------|------------|--|
| 1.0  | initial release      | 02/23/2006 |  |
| 1.01 | new template applied | 02/20/2012 |  |

The revision history provided is for informational purposes only and is believed to be accurate.



Headquarters 20050 SW 112th Ave. Tualatin, OR 97062 800.275.4899

Fax 503.612.2383 cui.com techsupport@cui.com

CUI offers a one (1) year limited warranty. Complete warranty information is listed on our website.

CUI reserves the right to make changes to the product at any time without notice. Information provided by CUI is believed to be accurate and reliable. However, no responsibility is assumed by CUI for its use, nor for any infringeme