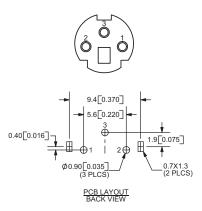

## **MECHANICAL DRAWINGS**

units: mm[inches]

TOLERANCE: ±0.2mm

MATERIAL **PLATING** earth terminal brass tin terminal contacts (1~8) phosphor bronze silver housing PBT

MD-40CV

MD-50CV