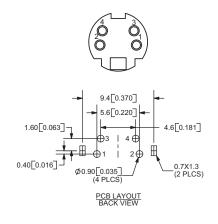

|           | 30     | mΩ         |
| insulation resistance | at 250 Vdc              | 50    |           |        | МΩ         |
| voltage withstand     | for 1 minute            |       |           | 250    | Vac        |
| insertion force       |                         | 1     |           | 4.5    | kg         |
| withdrawl force       |                         | 0.8   |           | 3      | kg         |
| operating temperature |                         | -40   |           | 85     | °C         |
| life                  |                         | 1,000 |           | cycles |            |

## **MECHANICAL DRAWINGS**

units: mm[inches]

TOLERANCE: ±0.2mm



MATERIAL **PLATING** earth terminal brass tin terminal contacts (1~8) phosphor bronze silver housing PBT











MD-40CV



MD-50CV



#### MD-60CV





### MD-80CV





### **REVISION HISTORY**

| rev. | description          | date       |  |
|------|----------------------|------------|--|
| 1.0  | initial release      | 02/23/2006 |  |
| 1.01 | new template applied | 02/20/2012 |  |

The revision history provided is for informational purposes only and is believed to be accurate.



Headquarters 20050 SW 112th Ave. Tualatin, OR 97062 800.275.4899

Fax 503.612.2383 cui.com techsupport@cui.com

CUI offers a one (1) year limited warranty. Complete warranty information is listed on our website.

CUI reserves the right to make changes to the product at any time without notice. Information provided by CUI is believed to be accurate and reliable. However, no responsibility is assumed by CUI for its use, nor for any