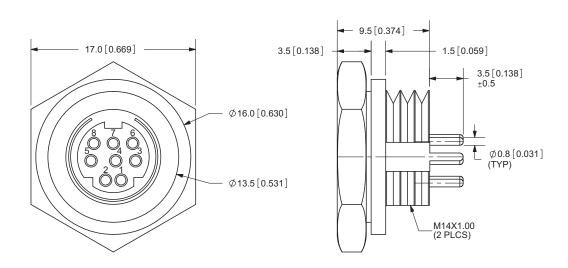

## **MECHANICAL DRAWINGS**

units: mm[inches]

TOLERANCE: ±0.2mm

MATERIAL **PLATING** earth terminal brass tin terminal contacts (1~8) phosphor bronze silver housing PBT

MD-40CV

MD-50CV