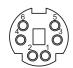

## **MECHANICAL DRAWINGS**

units: mm[inches]

TOLERANCE: ±0.2mm

MATERIAL **PLATING** earth terminal brass tin terminal contacts (1~8) phosphor bronze silver housing PBT

MD-40CV

MD-50CV

#### MD-60CV