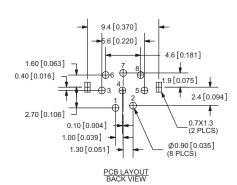

## **MECHANICAL DRAWINGS**

units: mm[inches]

TOLERANCE: ±0.2mm

MATERIAL **PLATING** earth terminal brass tin terminal contacts (1~8) phosphor bronze silver housing PBT

MD-40CV

MD-50CV

### MD-80CV