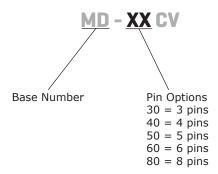

**date** 02/20/2012

page 1 of 3

# SERIES: MD-XXCV | DESCRIPTION: MINI DIN CONNECTOR

#### **FEATURES**

- panel mount
- locking nut
- plastic bushing





### **PART NUMBER KEY**



# **SPECIFICATIONS**

| parameter             | conditions/description  | min   | typ       | max    | units      |
|-----------------------|-------------------------|-------|-----------|--------|------------|
| rated input voltage   |                         |       | 100<br>12 |        | Vac<br>Vdc |
| rated input current   | at 100 Vac<br>at 12 Vdc |       |           | 1<br>2 | A<br>A     |
| contact resistance    |                         |       |           | 30     | mΩ         |
| insulation resistance | at 250 Vdc              | 50    |           |        | МΩ         |
| voltage withstand     | for 1 minute            |       |           | 250    | Vac        |
| insertion force       |                         | 1     |           | 4.5    | kg         |
| withdrawl force