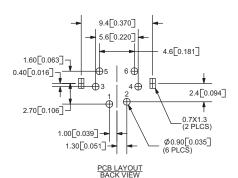

## **MECHANICAL DRAWINGS**

units: mm[inches]

TOLERANCE: ±0.2mm

MATERIAL **PLATING** earth terminal brass tin terminal contacts (1~8) phosphor bronze silver housing PBT

MD-40CV

MD-50CV

#### MD-60CV